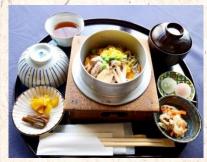

#### Chicken Lunch combo

Kamameshi(chicken, mushroom, etc), Japanese pickles, Small dish, Dessert

¥ 1,480 (w/miso soup) ¥ 1,580 (w/small udon noodle)

#### Seasonal Lunch combo(bamboo shoot)

Kamameshi(bamboo shoot, whitebait, salmon, shrimp, canola flower etc), Japanese pickles, Small dish, KANOKO(deer shaped pastry)

¥ 1,600 (w/miso soup)

¥ 1,700 (w/small udon noodle)

#### Beef Lunch combo

Kamameshi(salty-sweet beef, egg, shrimp, edamame etc),
Japanese pickles, Small dish, KANOKO(deer shaped pastry)

¥ 1,700 (w/miso soup)

¥ 1,800 (w/small udon noodle)