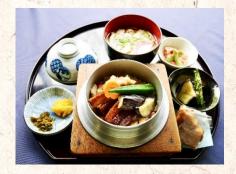

#### Eel special combo

Kamameshi(eel, shrimp, mushroom, etc), Japanese pickles, 2 small dishes, KANOKO(deer shaped pastry)

¥ 1,980 (w/miso soup)

¥ 2,080 (w/small udon noodle)

# Kakuni(Braised pork belly) special combo

Kamameshi(Kakuni, seasonal veggies etc), Japanese pickles, 2 small dishes, KANOKO(deer shaped pastry)

 $\pm$  2.500 (w/miso soup)

¥ 2,600 (w/small udon noodle)