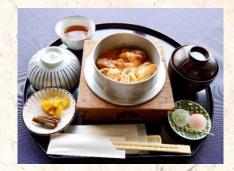

#### Seasonal Lunch combo(bamboo shoot)

Kamameshi(bamboo shoot, whitebait, salmon, shrimp, canola flower etc), Japanese pickles, Small dish, KANOKO(deer shaped pastry)

¥ 1,600 (w/miso soup)

¥ 1,700 (w/small udon noodle)

#### Eel special combo

Kamameshi(eel, shrimp, mushroom, etc), Japanese pickles, 2 small dishes, KANOKO(deer shaped pastry)

¥ 1,980 (w/miso soup)

¥ 2,080 (w/small udon noodle)