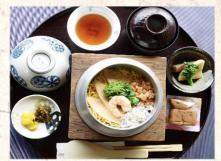

#### Eel special combo

Kamameshi(eel, shrimp, mushroom, etc), Japanese pickles, 2 small dishes, KANOKO(deer shaped pastry)

¥ 1,980 (w/miso soup)

¥ 2,080 (w/small udon noodle)

# Kakuni(Braised pork belly) special combo

Kamameshi(Kakuni, seasonal veggies etc), Japanese pickles, 2 small dishes, KANOKO(deer shaped pastry)

 $\pm$  2.500 (w/miso soup)

¥ 2,600 (w/small udon noodle)